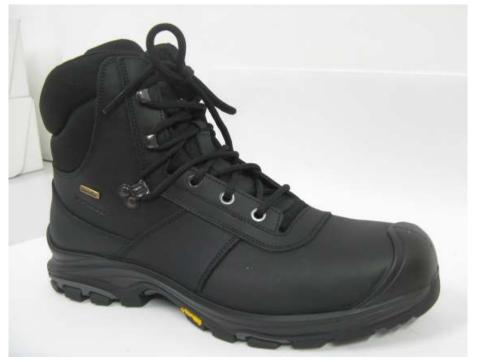

## DATE OF UPDATE

74733CD2t

07.03.2022

| Norm:       | UNI 20345:2012                                                                                                                                                                        |
|-------------|---------------------------------------------------------------------------------------------------------------------------------------------------------------------------------------|
| Collection: | /                                                                                                                                                                                     |
| Category :  | S3 CI WR SRC                                                                                                                                                                          |
| Upper :     | black idro Dakar leather 2,0/2,2 mm + <i>Tecnic</i> syntetic texile on the gusset and the collar + grey PE rubber on collar and ankle                                                 |
| Membrane:   | grey Tepor Selene Spotex lining, waterproof, sock costruction                                                                                                                         |
| Lining :    | black 3D AT488 Special lining on the collar and tongue + grey waterproof Spotex lining                                                                                                |
| Lace:       | Black rounded laces, 150 cm                                                                                                                                                           |
| Insole :    | grey perforated foamed material matched witch black fabric in contact with the foot + aluminium inster stiched with antistatic thread + further insert in foamed material in the heel |
| Toe cap:    | reinforced steel                                                                                                                                                                      |
| Plate :     | non metallic / anti-perforation insert in multi-layer fabric                                                                                                                          |
| Sole :      | black Supersafety TPU Vibram outsole + black injected midsole                                                                                                                         |
| Size :      | 36/47                                                                                                                                                                                 |
| Others :    |                                                                                                                                                                                       |