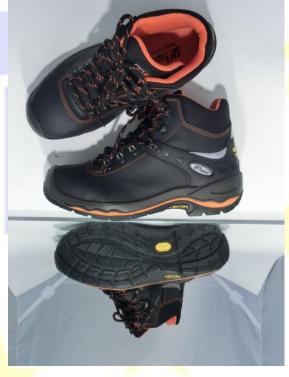

| Manufacturer:            | G <mark>RIS</mark> PORT SpA calzatur <mark>ificio</mark>                                                                                                                                                                                                                                                                                                                                                                                                                                                                                                                                                                                                                                                                                                                                                                                                                                                                                                                                                                       |                                                                                                                                                      |
|--------------------------|--------------------------------------------------------------------------------------------------------------------------------------------------------------------------------------------------------------------------------------------------------------------------------------------------------------------------------------------------------------------------------------------------------------------------------------------------------------------------------------------------------------------------------------------------------------------------------------------------------------------------------------------------------------------------------------------------------------------------------------------------------------------------------------------------------------------------------------------------------------------------------------------------------------------------------------------------------------------------------------------------------------------------------|------------------------------------------------------------------------------------------------------------------------------------------------------|
| (Responsible of the PPE) | 31030 CASTELCUCCO (TV) – Via Erega, 1 – ITALIA                                                                                                                                                                                                                                                                                                                                                                                                                                                                                                                                                                                                                                                                                                                                                                                                                                                                                                                                                                                 |                                                                                                                                                      |
|                          |                                                                                                                                                                                                                                                                                                                                                                                                                                                                                                                                                                                                                                                                                                                                                                                                                                                                                                                                                                                                                                |                                                                                                                                                      |
| Type of PPE:             | Safety footwear in conformity with EN ISO 20345:2011 class I (= footwear in other materials)                                                                                                                                                                                                                                                                                                                                                                                                                                                                                                                                                                                                                                                                                                                                                                                                                                                                                                                                   | leather and                                                                                                                                          |
| Category of PPE:         | II: "medium" risks.  This certificate is based on reference standards listed below: its validity is not ensured should new version of the standards come into force.                                                                                                                                                                                                                                                                                                                                                                                                                                                                                                                                                                                                                                                                                                                                                                                                                                                           | o l <mark>on</mark> ger                                                                                                                              |
|                          |                                                                                                                                                                                                                                                                                                                                                                                                                                                                                                                                                                                                                                                                                                                                                                                                                                                                                                                                                                                                                                |                                                                                                                                                      |
| Model                    | "72003LD30"                                                                                                                                                                                                                                                                                                                                                                                                                                                                                                                                                                                                                                                                                                                                                                                                                                                                                                                                                                                                                    | material code                                                                                                                                        |
| Description:             | model: B (ankle boot); fastening system: by means of laces; processing: direct injection; outsole: black/orange vulcanized rubber marked "VIBRAM-ANTISTATIC-HRO-OIL RESISTANT – Made in Italy"; midsole: foamed PU in "coffie" color with scuff-resistant covering of the toe region; upper: black leather dakar trek declared thickness 2/2,2mm with a black idro leather insert in the fastening area and "Moon light" grey reflective material inserts and black polymeric material "Support System" rear reinforcement; collar: ICE fabric matched with black perforated PE40; tongue/bellows: black simple ICE fabric; vamp and quarter lining: orange three-dimensional fabric AT488; insole: beige non-woven material STRONG ANTISTATICO; penetration resistant insert: steel INOX article 0785; removable insock: "cream" color foam material matched with orange fabric in contact with the foot and with an aluminum sheet stitched to the forepart with an antistatic thread; toecap: steel INOX article SAFIT 604. | 508/26/00<br>MPI/001<br>80BP/00-<br>MPI/001<br>DAC/NER<br>PID/NER<br>MOX/47<br>0647N<br>IAF/NER<br>ICE/NER<br>A8S/ARA<br>ST2/GRI<br>SOTANT<br>FTA+CA |
| Technical Standard:      | EN ISO 20344:2011 Personal protective equipment – Test method (UNI EN ISO 20344:2012) EN ISO 20345:2011 Personal protective equipment – Safety footy                                                                                                                                                                                                                                                                                                                                                                                                                                                                                                                                                                                                                                                                                                                                                                                                                                                                           |                                                                                                                                                      |
|                          | (UNI EN ISO 20345:2012)                                                                                                                                                                                                                                                                                                                                                                                                                                                                                                                                                                                                                                                                                                                                                                                                                                                                                                                                                                                                        |                                                                                                                                                      |
| Intended use:            | general industry, engineering industry, agriculture, warehouses, works on trucks, cranes.                                                                                                                                                                                                                                                                                                                                                                                                                                                                                                                                                                                                                                                                                                                                                                                                                                                                                                                                      |                                                                                                                                                      |
| Size range:              | from 36 to 48                                                                                                                                                                                                                                                                                                                                                                                                                                                                                                                                                                                                                                                                                                                                                                                                                                                                                                                                                                                                                  |                                                                                                                                                      |
| Technical File:          | DC-10041/E + 6437/E                                                                                                                                                                                                                                                                                                                                                                                                                                                                                                                                                                                                                                                                                                                                                                                                                                                                                                                                                                                                            |                                                                                                                                                      |
| Test report:             | RCT n°324203.01                                                                                                                                                                                                                                                                                                                                                                                                                                                                                                                                                                                                                                                                                                                                                                                                                                                                                                                                                                                                                |                                                                                                                                                      |