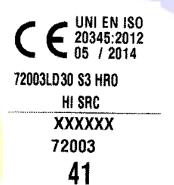

**S3 =** closed seat region, antistatic properties, energy absorption of seat region, resistance to fuel oil, water penetration resistance and absorption (water-repellent upper), penetration resistance, cleated outsole; **HRO =** resistance to hot contact of the outsole; **HI =** heat insulation of sole complex.

Marking:

on a stitched label and displaying the following information:

- CE Marking;
- Name of the Manufacturer (on the external side of the footwear);
- designation of the footwear (alphanumeric article code: unique/unambiguous);
- nr. and year of the Standard of reference + safety symbols;
- size of the footwear (printed also on the outsole);
- production date (month + year printed also on the outsole);
- additional information: internal codes.