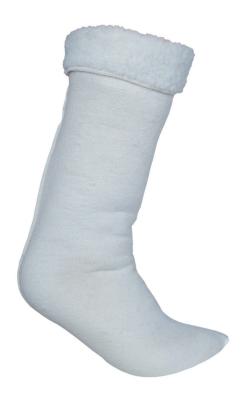

#### **Technical features**

Winter socks.

Material: 100% polyester.

Unique size.
Color: white.

Packaging: carton of 60 pairs.

Subpackaging: individual box (1 pair).

### **Advantages**

- > Inner terrycloth surface for more comfort and thermal insulation.
- > Reinforced on the upper part of the heel.
- > Tightened on the foot for excellent support and to prevent the socks from slipping in the shoe, thus eliminating any risk of overheating of the foot.
- > Good hold and good support of the metatarsal.