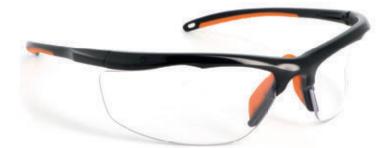

# **INCREDIBLY LIGHTWEIGHT**

#### **Technical features**

Safety spectacles. Lens: polycarbonate. Lens thickness: 2,00 mm. Frame: polycarbonate and TPR, temples with perforation. Treatment: anti-scratch, anti-fog. Weight: 22 g. Colour: orange and black. Packaging: carton of 100 pieces. Subpackaging: box of 10 pieces (under individual polybag).

#### **Advantages**

- > Nose bridge and temples with slip-resistant inserts.
- > Quality and reliability of ISO 9001 / ISO 14001 certified production.
- > Better protection thanks to the polycarbonate.
- > Temples with perforation for cord adjustment.
- > Anti-scratch and anti-fog treatment.