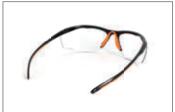

#### **Technical features**

Safety spectacles. Lens: polycarbonate. Lens thickness: 2,00 mm. Frame: polycarbonate and TPR, temples with perforation. Treatment: anti-scratch, anti-fog. Weight: 22 g. Colour: orange and black. Packaging: carton of 100 pieces. Subpackaging: box of 10 pieces (under individual polybag).

#### **Advantages**

- > Nose bridge and temples with slip-resistant inserts.
- > Quality and reliability of ISO 9001 / ISO 14001 certified production.
- > Better protection thanks to the polycarbonate.
- > Temples with perforation for cord adjustment.
- > Anti-scratch and anti-fog treatment.