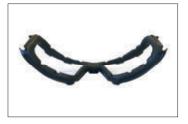

Frame: polyamide, adjustable temples.

Removable EVA foam.

**Treatment:** anti-scratch, anti-fog and against UVs. **Dimensions:** 150 mm x 160 mm x 55 mm.

Weight: 46 g. Colour: black.

**Packaging:** carton of 100 pieces. **Subpackaging:** box of 10 pieces

### **Advantages**

- > Ergonomic thanks to the removable foam.
- > Vertically adjustable temples.
- > Quality and reliability of ISO 9001 / ISO 14001 certified production.
- > Wide field of vision thanks to the large lens.
- > Anti-scratch and anti-fog treatment.