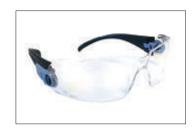

#### Area of use\*

OOD PROCESSIN

LIGHT INDUSTR

Y FINISHINGS

GREEN SPACES

**Technical features** 

Safety spectacles.

**Lens:** one piece, polycarbonate. **Lens thickness:** 2.00 mm.

Frame: polyamide, adjustable temples.

Removable EVA foam.

**Treatment:** anti-scratch, anti-fog and against UVs. **Dimensions:** 150 mm x 160 mm x 55 mm.

Weight: 46 g. Colour: black.

**Packaging:** carton of 100 pieces. **Subpackaging:** box of 10 pieces