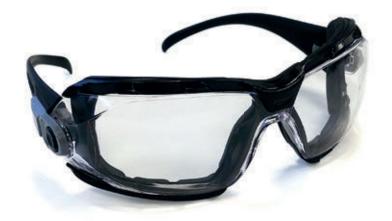

#### Area of use\*

OOD PROCESSIN

LIGHT INDUSTR

Y FINISHINGS

GREEN SPACES

**Technical features** 

Safety spectacles.

**Lens:** one piece, polycarbonate. **Lens thickness:** 2.00 mm.

Frame: polyamide, adjustable temples.

Removable EVA foam.

**Treatment:** anti-scratch, anti-fog and against UVs. **Dimensions:** 150 mm x 160 mm x 55 mm.

Weight: 46 g. Colour: black.

**Packaging:** carton of 100 pieces. **Subpackaging:** box of 10 pieces