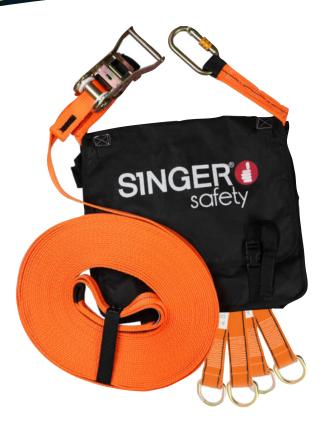

#### Temporary anchoring.

Horizontal lifeline made of polyester strap. Anchorage devices made of polyester strap.

Steel tensioning system.

Up to 2 users.

Adjustable: from 5 to 20 m.

Lenght: 20 m. Width: 30 mm.

Supplied with its carrying bag.

Weight: 4,05 kg.

**Colour:** black and orange. **Packaging:** carton of 5 pieces. **Subpackaging:** individual bag.